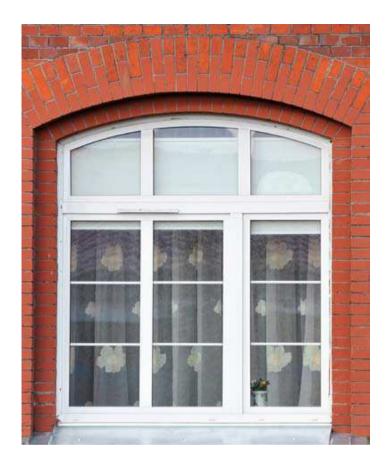

Modern architecture constantly demands new concepts in window design, creating unlimited design possibilities with PVC windows, whether these be rectangular, arch headed or bow windows, symmet-rical bay windows or asymmetric triangular windows.

VEKA profile systems can be found everywhere – in different countries and in different forms because architecture is an expression of a country's culture. With their versatile profile design and constructions, VEKA window and door systems can be perfectly adapted to the typical features of the respective market.