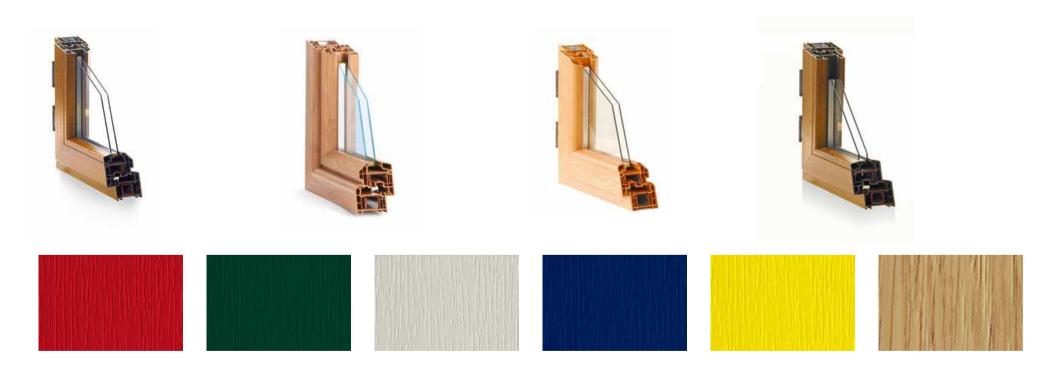

Colourful windows and doors emphasise the main design features. With their vast range of plain colours and wood finishes VEKA offers individual solutions to suit all tastes. The colours of windows adapt themselves harmoniously to each type of house and façade design. The colour foils are applied either on one side or on both sides. This allows you to combine our colours in a variety of ways; you can even choose different colours for inside and out.

## Alphaline 90

- 90-mm system with 6-chamber geometry
- Pane thickness: the deep glazing rebate allows a glazing thickness of between 24 and 50 mm for sash and outer frame
- $\bullet$  Best thermal insulation of up to Uw = 0.8 W/m2K, depending on the type of glazing, significantly reduces heating costs
- Wall thickness in highest quality group: RAL Class A (DIN EN 12608, Class A)
- High-quality gaskets in grey or black the three-layer centre seal system reliably keeps cold, draughts and damp at bay
- Galvanised metal reinforcement in accordance with VEKA reinforcement guidelines guarantee stability and long-lasting functionality
- Elegant, slightly rounded edges
- Visible surface: 118 mm
- Hardware in accordance with DIN 18357: Compatible with system-tested, quality assured hardware
- Accessories: Mounting profiles, extensions, window sill connections, wall connections, couplings, additional reinforcements