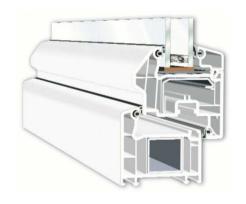

## We offer:

- Classical contours with slightly rounded edges and grey seals
- 5-chamber profile with a basic overall depth of 70 mm
- High insulating properties to minimize heating costs and external noise
- Optimum static properties for durability and stable value
- Specially shaped steel fittings for increased stability and installation of burglar-proof fittings