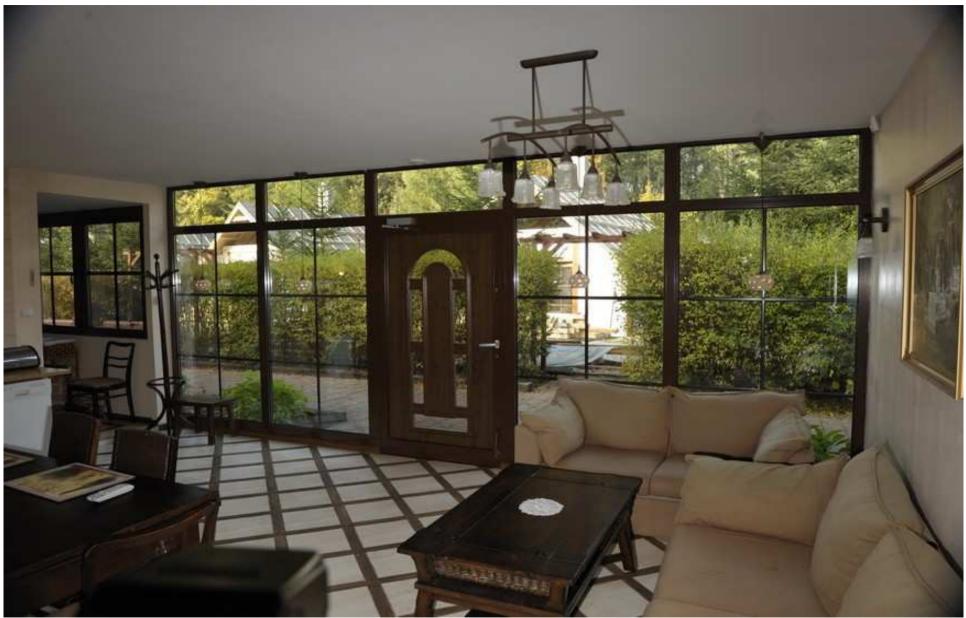

## Custom

In modern construction there is a variety of challenges facing transparent wall partitions. Thanks to modern solutions double glazed glass can protect against the loss of heat, prevent overheating, protect against noise and constitute a temporary form of protection against burglary.