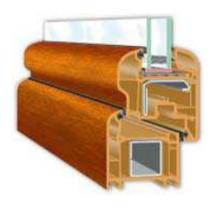

## We offer:

- Classical contours with slightly rounded edges and grey seals
- 5-chamber profile with a basic overall depth of 70 mm
- High insulating properties to minimize heating costs and external noise
- Optimum static properties for durability and stable value
- Specially shaped steel fittings for increased stability and installation of burglar-proof fittings

## Alphaline 90

- 90-mm system with 6-chamber geometry
- Pane thickness: the deep glazing rebate allows a glazing thickness of between 24 and 50 mm for sash and outer frame
- $\bullet$  Best thermal insulation of up to Uw = 0.8 W/m2K, depending on the type of glazing, significantly reduces heating costs
- Wall thickness in highest quality group: RAL Class A (DIN EN 12608, Class A)
- High-quality gaskets in grey or black the three-layer centre seal system reliably keeps cold, draughts and damp at bay
- Galvanised metal reinforcement in accordance with VEKA reinforcement guidelines guarantee stability and long-lasting functionality
- Elegant, slightly rounded edges
- Visible surface: 118 mm
- Hardware in accordance with DIN 18357: Compatible with system-tested, quality assured hardware
- Accessories: Mounting profiles, extensions, window sill connections, wall connections, couplings, additional reinforcements