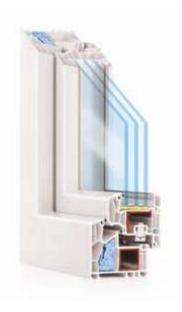

## We offer:

- Classical contours with slightly rounded edges and grey seals
- 5-chamber profile with a basic overall depth of 70 mm
- High insulating properties to minimize heating costs and external noise
- Optimum static properties for durability and stable value
- Specially shaped steel fittings for increased stability and installation of burglar-proof fittings