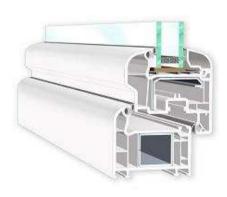

## Alphaline 90

- 90-mm system with 6-chamber geometry
- Pane thickness: the deep glazing rebate allows a glazing thickness of between 24 and 50 mm for sash and outer frame
- $\bullet$  Best thermal insulation of up to Uw = 0.8 W/m2K, depending on the type of glazing, significantly reduces heating costs
- Wall thickness in highest quality group: RAL Class A (DIN EN 12608, Class A)
- High-quality gaskets in grey or black the three-layer centre seal system reliably keeps cold, draughts and damp at bay
- Galvanised metal reinforcement in accordance with VEKA reinforcement guidelines guarantee stability and long-lasting functionality
- Elegant, slightly rounded edges
- Visible surface: 118 mm
- Hardware in accordance with DIN 18357: Compatible with system-tested, quality assured hardware
- Accessories: Mounting profiles, extensions, window sill connections, wall connections, couplings, additional reinforcements