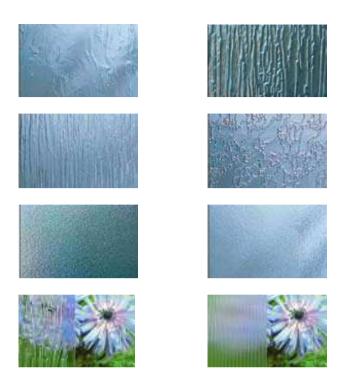

Colourful windows and doors emphasise the main design features. With their vast range of plain colours and wood finishes VEKA offers individual solutions to suit all tastes. The colours of windows adapt themselves harmoniously to each type of house and façade design. The colour foils are applied either on one side or on both sides. This allows you to combine our colours in a variety of ways; you can even choose different colours for inside and out.

## Custom

In modern construction there is a variety of challenges facing transparent wall partitions. Thanks to modern solutions double glazed glass can protect against the loss of heat, prevent overheating, protect against noise and constitute a temporary form of protection against burglary.