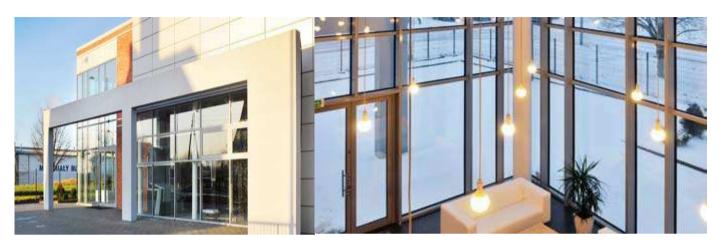

Colourful windows and doors emphasise the main design features. With their vast range of plain colours and wood finishes VEKA offers individual solutions to suit all tastes. The colours of windows adapt themselves harmoniously to each type of house and façade design. The colour foils are applied either on one side or on both sides. This allows you to combine our colours in a variety of ways; you can even choose different colours for inside and out.