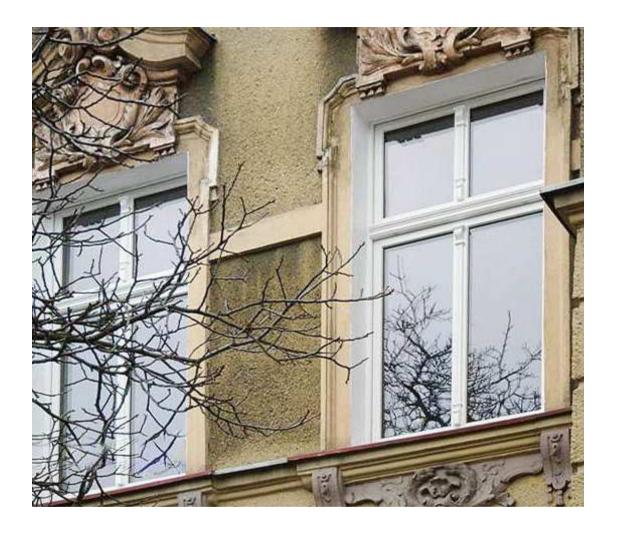

Modern architecture constantly demands new concepts in window design, creating unlimited design possibilities with PVC windows, whether these be rectangular, arch headed or bow windows, symmet-rical bay windows or asymmetric triangular windows.

VEKA profile systems can be found everywhere – in different countries and in different forms because architecture is an expression of a country's culture. With their versatile profile design and constructions, VEKA window and door systems can be perfectly adapted to the typical features of the respective market.