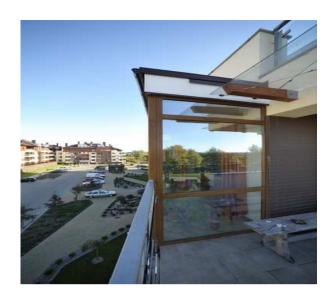

## Custom

In modern construction there is a variety of challenges facing transparent wall partitions. Thanks to modern solutions double glazed glass can protect against the loss of heat, prevent overheating, protect against noise and constitute a temporary form of protection against burglary.